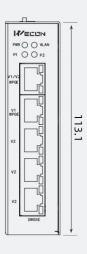

#### Compact metal body, sturdy and durable

The size is only 113.1mm\*71.0mm\*29.0mm,
Easily be placed in a compact industrial control cabinet.