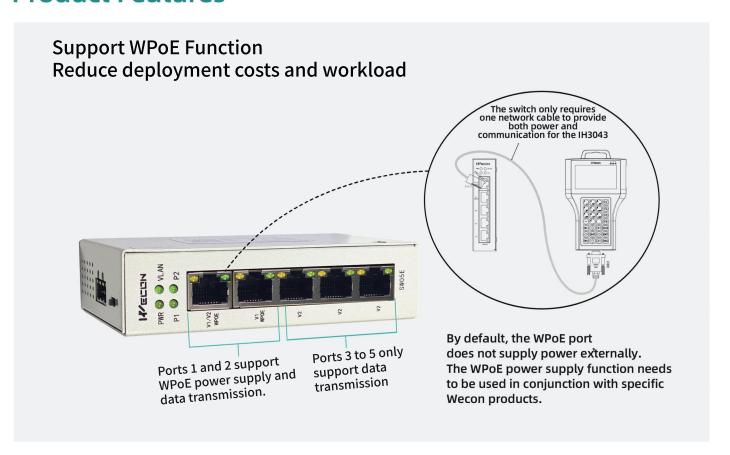

# Industrial Ethernet Switch Catalog

**SW05E Industrial Ethernet Switch** 

5 Ethernet Ports | Multiple Mounting Options WPoE Function | VLAN Isolation

#### **Product Features**



#### Support VLAN Isolation Safer for data, more flexible for networking



#### **Appearance Features**

#### Compact metal body, sturdy and durable

The size is only 113.1mm\*71.0mm\*29.0mm,
Easily be placed in a compact industrial control cabinet.







#### DIN and wall mount installation, simple and flexible

DIN and wall mount installation, simple and flexible

Make the use of industrial-grade Ethernet switches simple and reliable





## **Specification**

| Item                               |                       | Parameter                                    |
|------------------------------------|-----------------------|----------------------------------------------|
| Ethernet Port                      | ETH                   | 5 Ethernet ports (10/100-megabit)            |