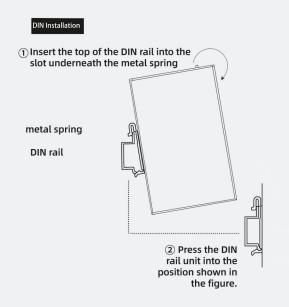

#### DIN and wall mount installation, simple and flexible

DIN and wall mount installation, simple and flexible

Make the use of industrial-grade Ethernet switches simple and reliable