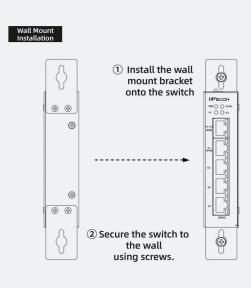

#### DIN and wall mount installation, simple and flexible

DIN and wall mount installation, simple and flexible

Make the use of industrial-grade Ethernet switches simple and reliable