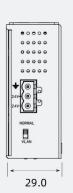

#### Compact metal body, sturdy and durable

The size is only 113.1mm\*71.0mm\*29.0mm,
Easily be placed in a compact industrial control cabinet.

## **Specification**

| Item                               |                       | Parameter                                    |
|------------------------------------|-----------------------|----------------------------------------------|
| Ethernet Port                      | ETH                   | 5 Ethernet ports (10/100-megabit)            |
| Indicator                          | LED                   | PWR,VLAN,P1,P2                               |
| Power Supply                       | Input power           | 24V DC (18 to 28V DC)                        |
|                                    | Power Isolation       | N/A                                          |
|                                    | Power                 | Less than 1W                                 |
| Power output                       | Output Power          | 24V DC(14 to 24 DC)                          |
|                                    | Power Isolation       | N/A                                          |
|                                    | Load-bearing<br>Power | Less than 10W                                |
| Vibration Resistance               |                       | 10 to 25Hz (X, Y, Z direction 2G/30 minutes) |
| Enclosure Material                 |                       | Iron Metal Casing                            |
| Dimension (W*H*D)                  |                       | 113.1*71.0*29.0mm                            |
| Installation                       |                       | DIN + Wall Mount                             |
| Rail Mounting Dimensions           |                       | Standard DIN Rail,35mm                       |
| Storage Temperature                |                       | -20 to 70°C                                  |
| Working Environment<br>Temperature |                       | -10 to 55°C                                  |
| Working Environment Humidity       |                       | 10 to 90%RH(Non-condensing)                  |
| Cooling Method                     |                       | Natural Cooling                              |