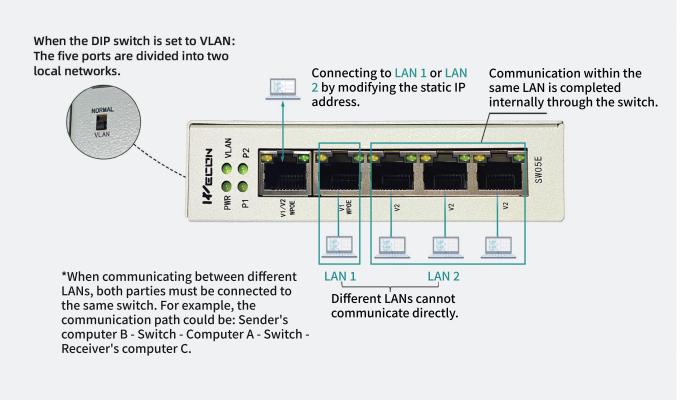

# Industrial Ethernet Switch Catalog

**SW05E Industrial Ethernet Switch** 

5 Ethernet Ports | Multiple Mounting Options WPoE Function | VLAN Isolation

#### **Product Features**



#### Support VLAN Isolation Safer for data, more flexible for networking



#### **Appearance Features**

#### Compact metal body, sturdy and durable

The size is only 113.1mm\*71.0mm\*29.0mm,
Easily be placed in a compact industrial control cabinet.







#### DIN and wall mount installation, simple and flexible

DIN and wall mount installation, simple and flexible

Make the use of industrial-grade Ethernet switches simple and reliable





## **Specification**

| Item                               |                       | Parameter                                    |
|------------------------------------|-----------------------|----------------------------------------------|
| Ethernet Port                      | ETH                   | 5 Ethernet ports (10/100-megabit)            |
| Indicator                          | LED                   | PWR,VLAN,P1,