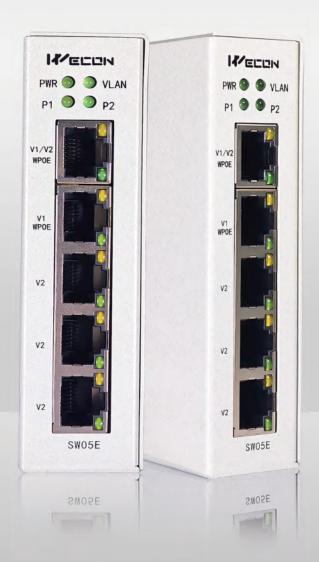

# Industrial Ethernet Switch Catalog

**SW05E Industrial Ethernet Switch** 

5 Ethernet Ports | Multiple Mounting Options WPoE Function | VLAN Isolation